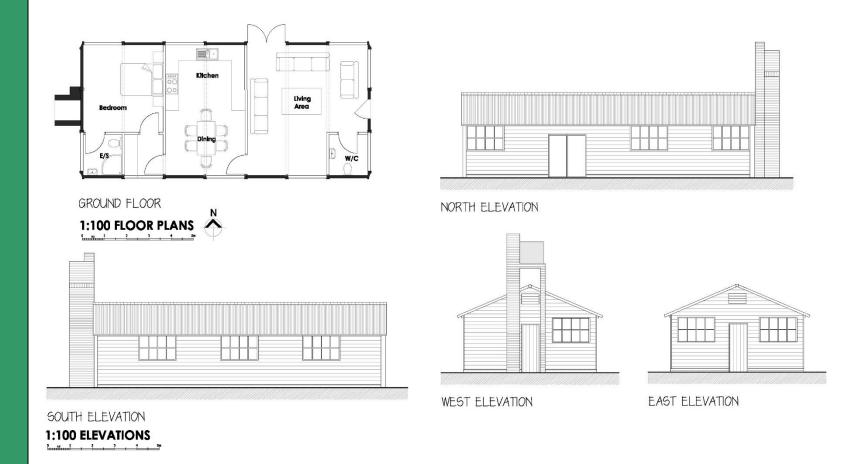

# Planning Committee 25<sup>th</sup> October 2023



### UTT/22/1261/FUL

Land To The West Of
Mill Lane
Hatfield Heath



#### **Location Plan**



Location Plan Little Heath, Hatfield Heath





#### Proposed Site Plan



1:100 ELEVATIONS

## Elevations and Floor Plans of Units 1 & 2 (Holiday Lets)

E STORD DISTRICT



## Elevations and Floor Plans of Unit 3 (Holiday Lets)

ESTORD DISTRICT,



## Elevations and Floor Plans of Unit 4 (Holiday Lets)

ELSTORD DISTRICT COLL



## Elevations and Floor Plans of Unit 5 (Holiday Lets)



## Elevations and Floor Plans of Unit 6 (Holiday Lets)

EN DISTRICT



## Elevations and Floor Plans of Unit (Holiday Lets)

EN DISTRICT



#### Elevations and Floor Plans of Unit 8

EN DISTRICT



Elevations and Floor Plans of Plots 1-3 (3 no. dwellings)

LA COLLAR E



## Elevations and Floor Plans of plot 4 (Water Tower Conversion)











EN DISTRICT

Third Floor







### Looking North into the Site



## It's Our Community

### View East towards Units 2, 3 & 4



## It's Our Community

### Looking West towards Units 2, 3 & 5





#### View North towards the Water Tower





### Looking North towards Water Tower





### Internal View of POW Hut



## It's Our Community

#### **Internal Views of Water Tower**



## It's Our Community

### Looking West – Hut to be demolished





#### Mural inside units 1 & 2





### Looking South back toward the drive





### UTT/22/3513/FUL

Land East Of
Chelmsford Road
Felsted