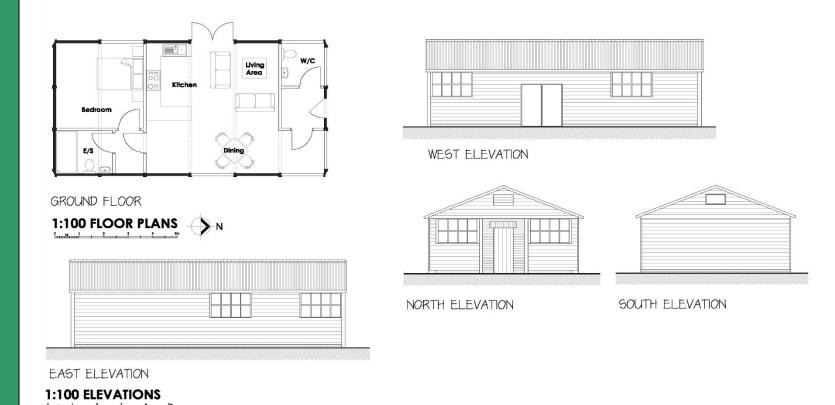

# Planning Committee 25<sup>th</sup> October 2023



### UTT/22/1261/FUL

Land To The West Of
Mill Lane
Hatfield Heath



#### **Location Plan**



Location Plan Little Heath, Hatfield Heath





#### Proposed Site Plan



1:100 ELEVATIONS

## Elevations and Floor Plans of Units 1 & 2 (Holiday Lets)

E STORD DISTRICT



## Elevations and Floor Plans of Unit 3 (Holiday Lets)

ESTORD DISTRICT,



## Elevations and Floor Plans of Unit 4 (Holiday Lets)

ELSTORD DISTRICT COLL



## Elevations and Floor Plans of Unit 5 (Holiday Lets)



## Elevations and Floor Plans of Unit 6 (Holiday Lets)

EN DISTRICT



## Elevations and Floor Plans of Unit (Holiday Lets)

EN DISTRICT



#### Elevations and Floor Plans of Unit 8

EN DISTRICT



Elevations and Floor Plans of Plots 1-3 (3 no. dwellings)

LA COLLAR E



## Elevations and Floor Plans of plot 4 (Water Tower Conversion)











EN DISTRICT

Third Floor







### Looking North into the Site



## It's Our Community

### View East towards Units 2, 3 & 4



## It's Our Community

### Looking West towards Units 2, 3 & 5





#### View North towards the Water Tower





### Looking North towards Water Tower





### Internal View of POW Hut



## It's Our Community

#### **Internal Views of Water Tower**



## It's Our Community

### Looking West – Hut to be demolished