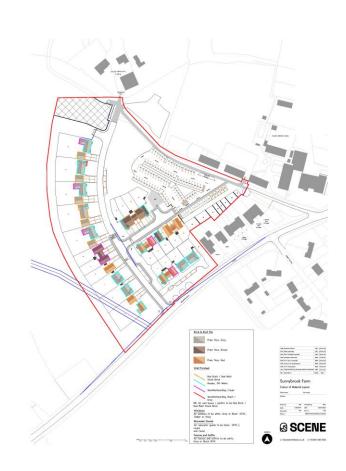

Plots 03, 04 and Flat 3





#### Elevations of Plot 5







#### Elevations of Plot 6







#### **Elevations of Cafe**







## STATE OF COMMUNITY

### View North East into the Proposed Site



# It's Our Community

# Adjacent Telephone Exchange Building



# LES Our Community

#### Looking North from within the Site



# It's Our Community

#### View North West from within the Site



# It's Our Community

#### Looking South West across the Site



# LES OU COMMUNICA

### Built Form Opposite the Site Entrance





## Oak Subject to TPO - 2/85/52





#### UTT/23/1731/OP

Land North Of Stickling Green Clavering





#### **Photographs**













#### **Photographs**





#### UTT/23/1412/FUL

# Land At Sunnybook Farm Braintree Road Felsted

# Development Layout





## Materials





# Elevations ii















# Elevations



The copyright in all drawings, schedules, specifications are other discussertation propased by Scane Architects in relatition project shall remain the property of Scane Architects and not be relatived; lesseed or copied without prior written on

Den den



t Name Troy Homes

Each at Sunsylve

Drawn by OSI, Checked Scale 1:00 @ Al Date Scane Ref. 1991 Rev no. SCENE



# Site plan





#### UTT/23/1734/FUL

Land At Pound Hill Little Dunmow



## Site Plan





#### Street Scene





#### UTT/23/0068/FUL

Grove Court
Nursery Rise
Great Dunmow





# Existing floor plan



# Existing ground floor plan





#### Location plan











# Proposed First Floor Plan





#### Proposed front entrance enhancement





# Proposed Ground Floor Plan