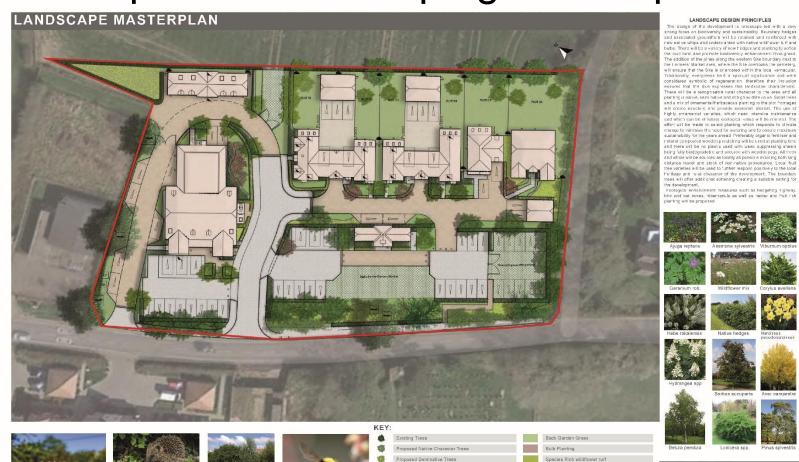

ty

### View East towards Units 2, 3 & 4



## It's Our Community

### Looking West towards Units 2, 3 & 5





#### View North towards the Water Tower





### Looking North towards Water Tower





### Internal View of POW Hut



## It's Our Community

#### **Internal Views of Water Tower**



## It's Our Community

### Looking West – Hut to be demolished





#### Mural inside units 1 & 2





### Looking South back toward the drive





### UTT/22/3513/FUL

Land East Of
Chelmsford Road
Felsted



#### **Location Plan**





#### Proposed Site Plan





#### Proposed Footpath Extension





Clien:: Linsells of Felsted and Felsted Place Ltd Site: Land East of Chalmsford Road, Felster

Dete Scale
December 2022 1 503 @ A1

James Blake Associates Ltd.

#### Proposed Landscaping Masterplan



Land East of Chelmsford Road, Felsted



#### Elevations of the Village Shop















| Client :<br>Linsells of Felstod & Felstod Place Ltd | Scale: 1:100 & A1 |   |
|-----------------------------------------------------|-------------------|---|
| Project<br>Land East of Chelmsford Road             | Q 1 2 3           | - |
| Folsted                                             | Status: Planning  |   |
| Village Shop - Elevations                           | 200 - VS1F1F2     |   |



#### Elevations of the Garage/Offices









Clear Linsells of February Place Ltd Scale: 1:100 @ A2 Upget Ltd Linsells of February Place Ltd Scale: 1:100 @ A2 Upget Ltd Linsells of February Place Ltd Linsells of February Place Ltd Linsells Scale: 1:100 @ A2 Upget Linsells Ltd Linsells Scale: 1:100 @