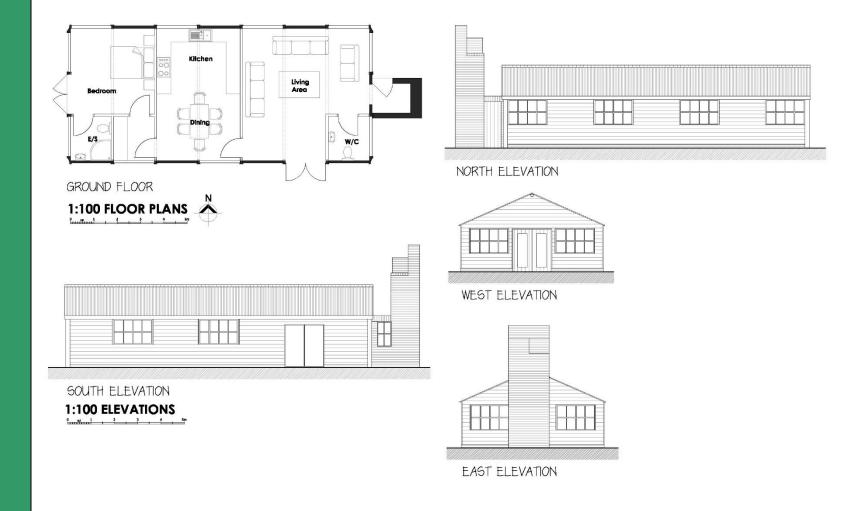

# Planning Committee 25<sup>th</sup> October 2023



### UTT/22/1261/FUL

Land To The West Of
Mill Lane
Hatfield Heath



#### **Location Plan**



Location Plan Little Heath, Hatfield Heath





#### Proposed Site Plan



1:100 ELEVATIONS

## Elevations and Floor Plans of Units 1 & 2 (Holiday Lets)

E STORD DISTRICT



## Elevations and Floor Plans of Unit 3 (Holiday Lets)

ESTORD DISTRICT,



## Elevations and Floor Plans of Unit 4 (Holiday Lets)

ELSTORD DISTRICT COLL



## Elevations and Floor Plans of Unit 5 (Holiday Lets)



## Elevations and Floor Plans of Unit 6 (Holiday Lets)

EN DISTRICT



## Elevations and Floor Plans of Unit (Holiday Lets)

EN DISTRICT



#### Elevations and Floor Plans of Unit 8

EN DISTRICT



Elevations and Floor Plans of Plots 1-3 (3 no. dwellings)

LA COLLAR E



## Elevations and Floor Plans of plot 4 (Water Tower Conversion)











EN DISTRICT

Third Floor







### Looking North into the Site



## It's Our Community

### View East towards Units 2, 3 & 4



## It's Our Community

### Looking West towards Units 2, 3 & 5





#### View North towards the Water Tower





### Looking North towards Water Tower





### Internal View of POW Hut



## It's Our Community

#### **Internal Views of Water Tower**



## It's O