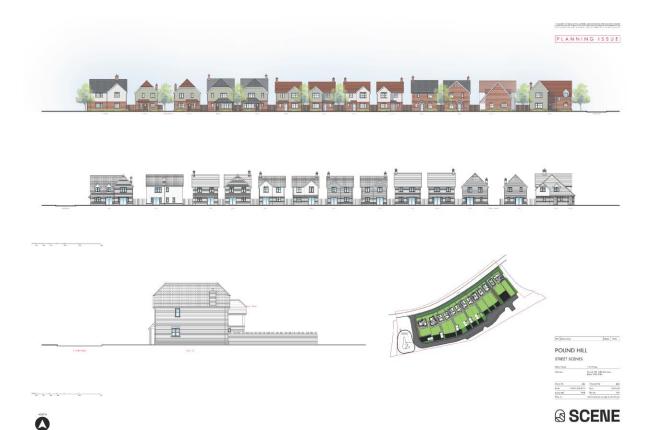

Subject to TPO - 2/85/52





#### UTT/23/1731/OP

Land North Of Stickling Green Clavering





#### **Photographs**













#### **Photographs**





#### UTT/23/1412/FUL

# Land At Sunnybook Farm Braintree Road Felsted

# Development Layout





## Materials





# Elevations ii















# Elevations



The copyright in all drawings, schedules, specifications are other discussertation propased by Scane Architects in relatition project shall remain the property of Scane Architects and not be relatived; lesseed or copied without prior written on

Den den



t Name Troy Homes

Each at Sunsylve

Drawn by OSI, Checked Scale 1:00 @ Al Date Scane Ref. 1991 Rev no. SCENE



# Site plan





#### UTT/23/1734/FUL

Land At Pound Hill Little Dunmow



## Site Plan





#### Street Scene





#### UTT/23/0068/FUL

Grove Court
Nursery Rise
Great Dunmow





# Existing floor plan



# Existing ground floor plan





#### Location plan











# Proposed First Floor Plan





#### Proposed front entrance enhancement





# Proposed Ground Floor Plan



# Rear entrance enhancements





#### UTT/23/0515/FUL

Glan Howy
Bannister Green
Felsted























# SEFORD DISTRICA Plan 2588.2 site plan floor plans and elevations