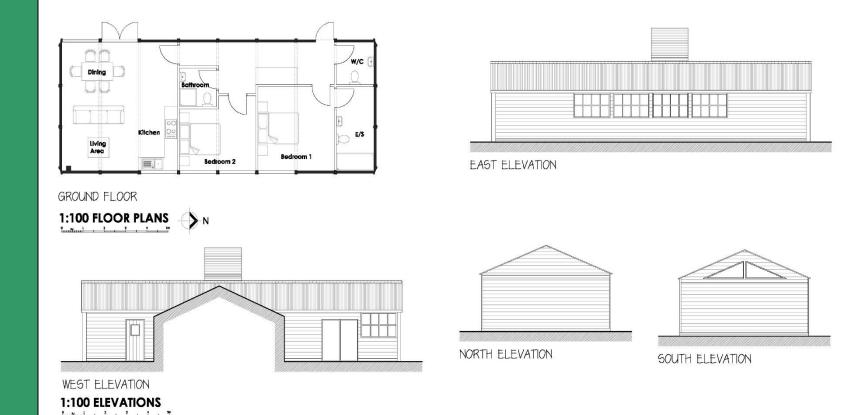

# Planning Committee 25<sup>th</sup> October 2023



### UTT/22/1261/FUL

Land To The West Of
Mill Lane
Hatfield Heath



#### **Location Plan**



Location Plan Little Heath, Hatfield Heath





#### Proposed Site Plan



1:100 ELEVATIONS

## Elevations and Floor Plans of Units 1 & 2 (Holiday Lets)

E STORD DISTRICT



## Elevations and Floor Plans of Unit 3 (Holiday Lets)

ESTORD DISTRICT,



## Elevations and Floor Plans of Unit 4 (Holiday Lets)

ELSTORD DISTRICT COLL



## Elevations and Floor Plans of Unit 5 (Holiday Lets)



## Elevations and Floor Plans of Unit 6 (Holiday Lets)

EN DISTRICT



## Elevations and Floor Plans of Unit (Holiday Lets)

EN DISTRICT



#### Elevations and Floor Plans of Unit 8

EN DISTRICT



Elevations and Floor Plans of Plots 1-3 (3 no. dwellings)

LA COLLAR E



## Elevations and Floor Plans of plot 4 (Water Tower Conversion)











EN DISTRICT

Third Floor







### Looking North into the Site



## It's Our Community

### View East towards Units 2, 3 & 4



## It's Our Community

### Looking West towards Units 2, 3 & 5





#### View North towards the Water Tower





### Looking North towards Water Tower





### Internal View of POW