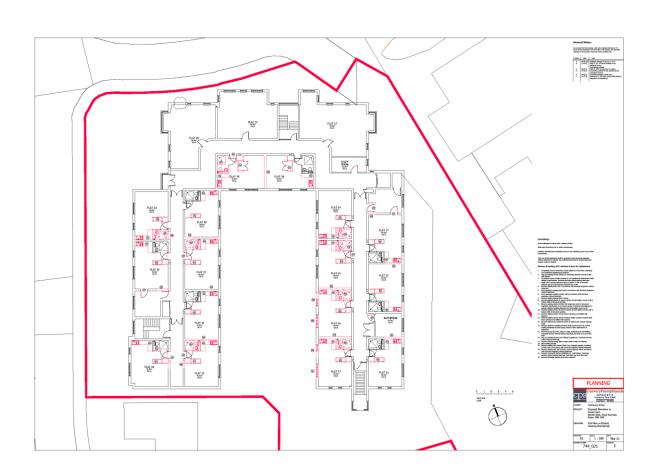

#### UTT/23/0068/FUL

Grove Court
Nursery Rise
Great Dunmow

# Proposed Ground Floor Plan