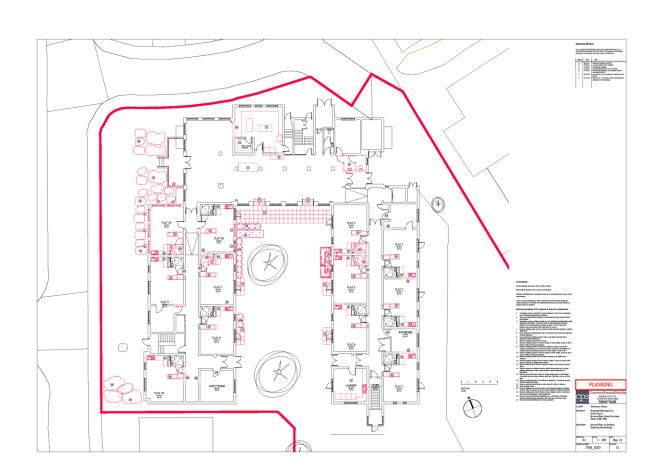

#### UTT/23/0068/FUL

Grove Court
Nursery Rise
Great Dunmow

# Existing ground floor plan