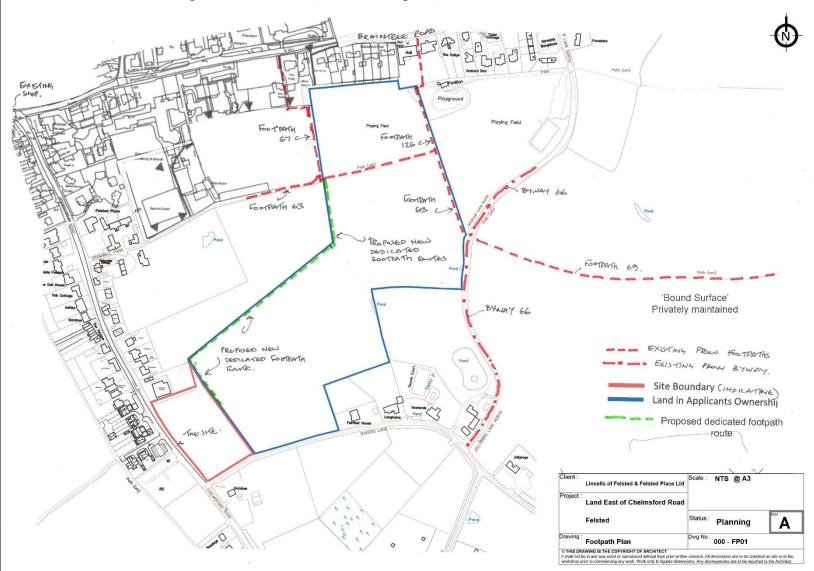

#### Proposed Footpath Extension

Clien:: Linsells of Felsted and Felsted Place Ltd Site: Land East of Chalmsford Road, Felster

Dete Scale
December 2022 1 503 @ A1

James Blake Associates Ltd.