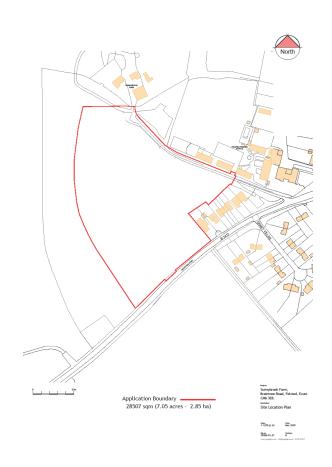

West across the Site



# LES OU COMMUNICA

### Built Form Opposite the Site Entrance





## Oak Subject to TPO - 2/85/52





#### UTT/23/1731/OP

Land North Of Stickling Green Clavering





#### **Photographs**













#### **Photographs**





#### UTT/23/1412/FUL

# Land At Sunnybook Farm Braintree Road Felsted

# Development Layout





## Materials





# Elevations ii















# Elevations



The copyright in all drawings, schedules, specifications are other discussertation propased by Scane Architects in relatition project shall remain the property of Scane Architects and not be relatived; lesseed or copied without prior written on

Den den



t Name Troy Homes

Each at Sunsylve

Drawn by OSI, Checked Scale 1:00 @ Al Date Scane Ref. 1991 Rev no. SCENE



# Site plan





#### UTT/23/1734/FUL

Land At Pound Hill Little Dunmow



## Site Plan





#### Street Scene





#### UTT/23/0068/FUL

Grove Court
Nursery Rise
Great Dunmow





# Existing floor plan



# Existing ground floor plan





#### Location plan











# Proposed First Floor Plan





#### Proposed front entrance enhancement





# Proposed Ground Floor Plan



# Rear entrance enhancements





#### UTT/23/0515/FUL

Glan Howy
Bannister Green
Felsted























# SEFORD DISTRICA Plan 2588.2 site plan floor plans and elevations