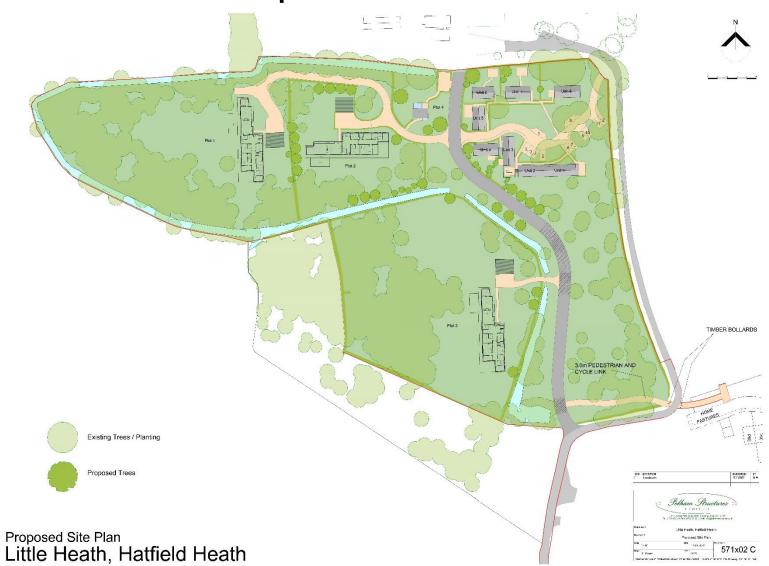

# Planning Committee 25<sup>th</sup> October 2023



### UTT/22/1261/FUL

Land To The West Of
Mill Lane
Hatfield Heath



#### **Location Plan**



Location Plan Little Heath, Hatfield Heath





#### Proposed Site Plan



1:100 ELEVATIONS

## Elevations and Floor Plans of Units 1 & 2 (Holiday Lets)

E STORD DISTRICT



## Elevations and Floor Plans of Unit 3 (Holiday Lets)

ESTORD DISTRICT,



## Elevations and Floor Plans of Unit 4 (Holiday Lets)

ELSTORD DISTRICT COLL



## Elevations and Floor Plans of Unit 5 (Holiday Lets)



## Elevations and Floor Plans of Unit 6 (Holiday Lets)

EN DISTRICT



## Elevations and Floor Plans of Unit (Holiday Lets)

EN DISTRICT



#### Elevations and Floor Plans of Unit 8

EN DISTRICT



Elevations and Floor Plans of Plots 1-3 (3 no. dwellings)

LA COLLAR E



## Elevations and Floor Plans of plot 4 (Water Tower Conversion)











EN DISTRICT

Third Floor







### Looking North into the Site



## It's Our Community

### View East towards Units 2, 3 & 4



## It'