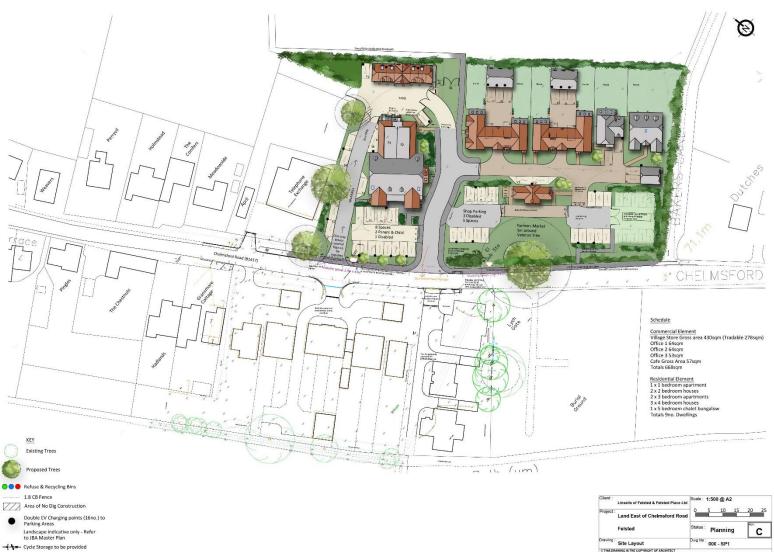

T



Elevations and Floor Plans of Plots 1-3 (3 no. dwellings)

LA COLLAR E



## Elevations and Floor Plans of plot 4 (Water Tower Conversion)











EN DISTRICT

Third Floor







### Looking North into the Site



## It's Our Community

### View East towards Units 2, 3 & 4



## It's Our Community

### Looking West towards Units 2, 3 & 5





#### View North towards the Water Tower





### Looking North towards Water Tower





### Internal View of POW Hut



## It's Our Community

#### **Internal Views of Water Tower**



## It's Our Community

### Looking West – Hut to be demolished





#### Mural inside units 1 & 2





### Looking South back toward the drive





### UTT/22/3513/FUL

Land East Of
Chelmsford Road
Felsted



#### **Location Plan**





#### Proposed Site Plan





#### Proposed Footpath Extension





Clien:: Linsells of Felsted and Felsted Place Ltd Site: Land East of Chalmsford Road, Felster

Dete Scale
December 2022 1 503 @ A1

James Blake Associates Ltd.

#### Proposed Landscaping Masterplan



Land East of Chelmsford Road, Felsted



#### Elevations of the Village Shop















| Client :<br>Linsells of Felstod & Felstod Place Ltd | Scale: 1:100 & A1 |   |
|-----------------------------------------------------|-------------------|---|
| Project<br>Land East of Chelmsford Road             | Q 1 2 3           | - |
| Folsted                                             | Status: Planning  |   |
| Village Shop - Elevations                           | 200 - VS1F1F2     |   |



#### Elevations of the Garage/Offices









Clear Linsells