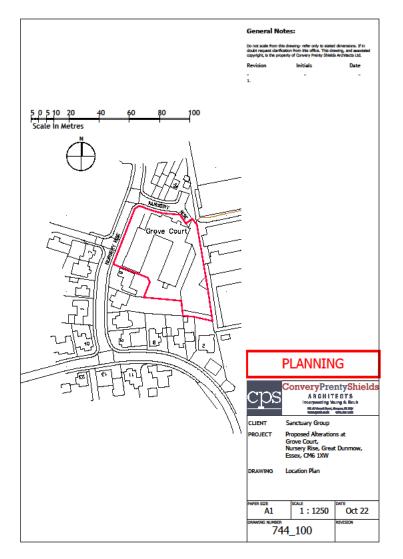

**





#### UTT/23/1412/FUL

# Land At Sunnybook Farm Braintree Road Felsted

# Development Layout





## Materials





# Elevations ii















# Elevations



The copyright in all drawings, schedules, specifications are other discussertation propased by Scane Architects in relatition project shall remain the property of Scane Architects and not be relatived; lesseed or copied without prior written on

Den den



t Name Troy Homes

Each at Sunsylve

Drawn by OSI, Checked Scale 1:00 @ Al Date Scane Ref. 1991 Rev no. SCENE



# Site plan





#### UTT/23/1734/FUL

Land At Pound Hill Little Dunmow



## Site Plan





#### Street Scene





#### UTT/23/0068/FUL

Grove Court
Nursery Rise
Great Dunmow





# Existing floor plan



# Existing ground floor plan





#### Location plan











# Proposed First Floor Plan





#### Proposed front entrance enhancement





# Proposed Ground Floor Plan



# Rear entrance enhancements





#### UTT/23/0515/FUL

Glan Howy
Bannister Green
Felsted























# SEFORD DISTRICA Plan 2588.2 site plan floor plans and elevations