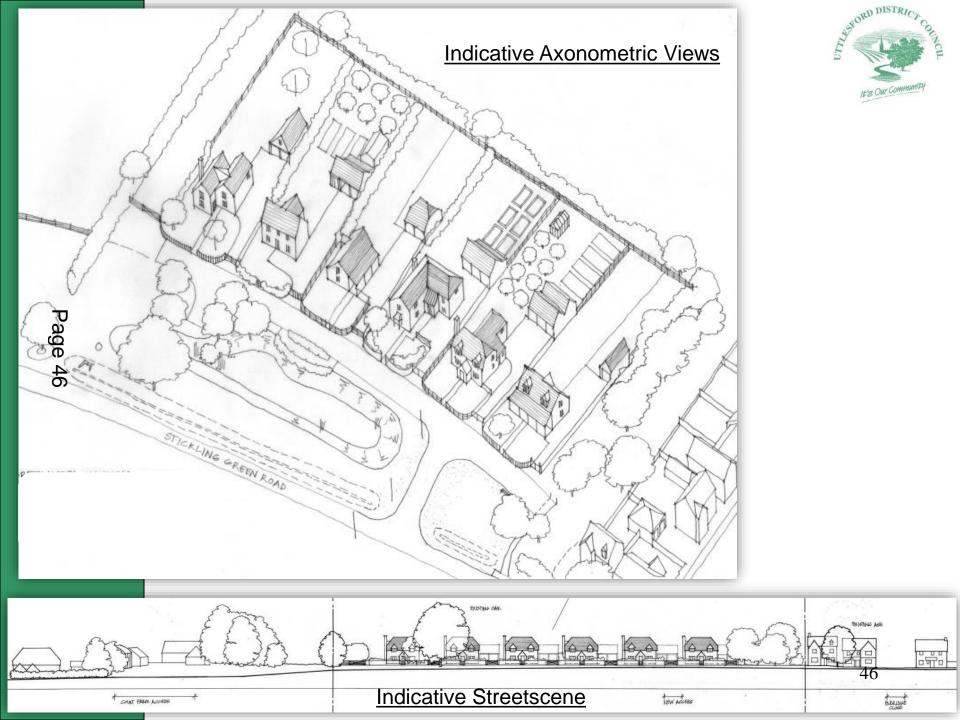

e of the pure of the p

### Elevations of Plots 01, 02 and Office 3





Linsells of Felsted & Felsted Place Ltd

Elevations Plots 03, 04 & Flat 3 Dwg No

### Elevations of Plots 03, 04 and Flat 3





#### Elevations of Plot 5







#### Elevations of Plot 6







#### **Elevations of Cafe**







## STATE OF COMMUNITY

### View North East into the Proposed Site



# It's Our Community

# Adjacent Telephone Exchange Building



# LES Our Community

#### Looking North from within the Site



# It's Our Community

#### View North West from within the Site



# It's Our Community

#### Looking South West across the Site



# LES OU COMMUNICA

### Built Form Opposite the Site Entrance





## Oak Subject to TPO - 2/85/52





#### UTT/23/1731/OP

Land North Of Stickling Green Clavering





#### **Photographs**













#### **Photographs**





#### UTT/23/1412/FUL

# Land At Sunnybook Farm Braintree Road Felsted

# Development Layout





## Materials





# Elevations ii















# Elevations



The copyright in all drawings, schedules, specifications are other discussertation propased by Scane Architects in relatition project shall remain the property of Scane Architects and not be relatived; lesseed or copied without prior written on

Den den



t Name Troy Homes

Each at Sunsylve

Drawn by OSI, Checked Scale 1:00 @ Al Date Scane Ref. 1991 Rev no. SCENE



# Site plan





#### UTT/23/1734/FUL

Land At Pound Hill Little Dunmow



## Site Plan





#### Street Scene





#### UTT/23/0068/FUL

Grove Court
Nursery Rise
Great Dunmow





# Existing floor plan