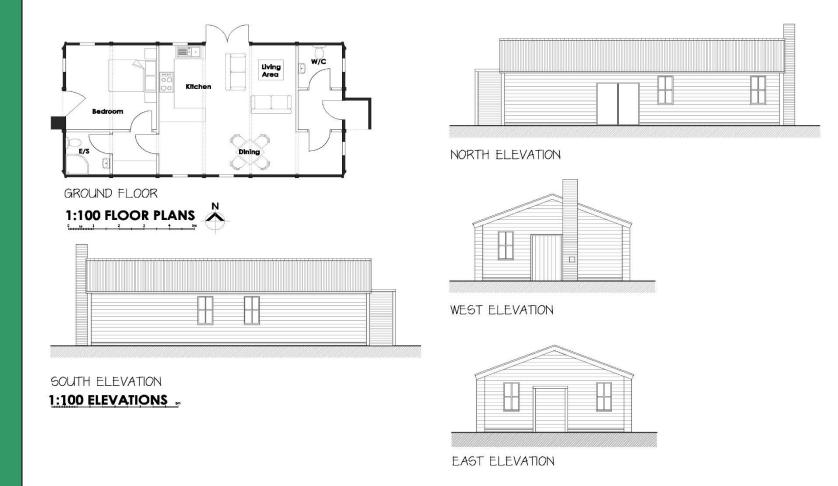

# Planning Committee 25<sup>th</sup> October 2023



### UTT/22/1261/FUL

Land To The West Of
Mill Lane
Hatfield Heath



#### **Location Plan**



Location Plan Little Heath, Hatfield Heath





#### Proposed Site Plan



1:100 ELEVATIONS

## Elevations and Floor Plans of Units 1 & 2 (Holiday Lets)

E STORD DISTRICT



## Elevations and Floor Plans of Unit 3 (Holiday Lets)

ESTORD DISTRICT,



## Elevations and Floor Plans of Unit 4 (Holiday Lets)

ELSTORD DISTRICT COLL



## Elevations and Floor Plans of Unit 5 (Holiday Lets)



## Elevations and Floor Plans of Unit 6 (Holiday Lets)

EN DISTRICT



## Elevations and Floor Plans of Unit (Holiday Lets)

EN DISTRICT



#### Elevations and Floor Plans of Unit 8

EN DISTRICT



Elevations and Floor Plans of Plots 1-3 (3 no. dwellings)

LA COLLAR E



## Elevations and Floor Plans of plot 4 (Water Tower Conversion)











EN DISTRICT

Third Floor







### Looking North into the Site



## It's Our Community

### View East towards Units 2, 3 & 4



## It's Our Community

### Looking West towards Units 2, 3 & 5





#### View North towards the Water Tower





### Looking North towards Water Tower





### Internal View of POW Hut



## It's Our Community

#### **Internal Views of Water Tower**



## It's Our Community

### Looking West – Hut to be demolished





#### Mural inside units 1 & 2





### Looking South back toward the d