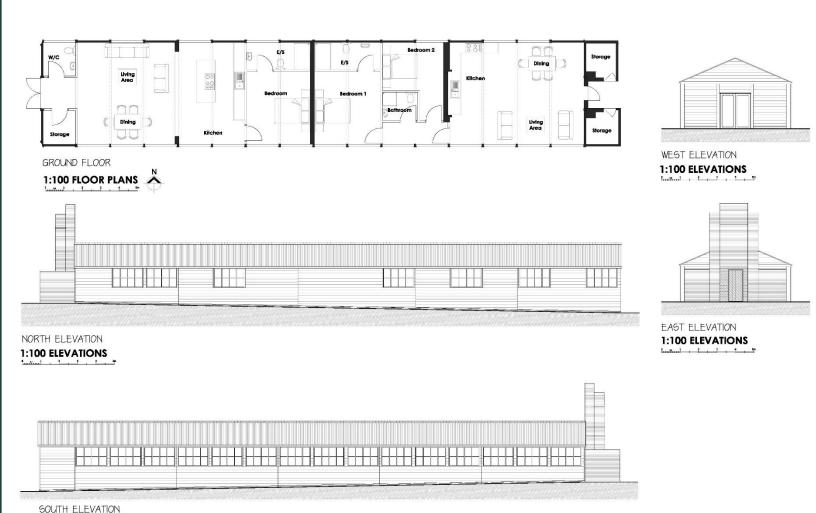

# Planning Committee 25<sup>th</sup> October 2023



### UTT/22/1261/FUL

Land To The West Of
Mill Lane
Hatfield Heath



#### **Location Plan**



Location Plan Little Heath, Hatfield Heath





#### Proposed Site Plan



1:100 ELEVATIONS

## Elevations and Floor Plans of Units 1 & 2 (Holiday Lets)

E STORD DISTRICT



## Elevations and Floor Plans of Unit 3 (Holiday Lets)

ESTORD DISTRICT,



## Elevations and Floor Plans of Unit 4 (Holiday Lets)

ELSTORD DISTRICT COLL



## Elevations and Floor Plans of Unit 5 (Holiday Lets)



## Elevations and Floor Plans of Unit 6 (Holiday Lets)

EN DISTRICT



## Elevations and Floor Plans of Unit (Holiday Lets)

EN DISTRICT



#### Elevations and Floor Plans of Unit 8

EN DISTRICT



Elevations and Floor Plans of Plots 1-3 (3 no. dwellings)

LA COLLAR E



## Elevations and Floor Plans of plot 4 (Water Tower Conversion)











EN DISTRICT

Third Floor







### Looking North into the Site



## It's Our Community

### View East towards Units 2, 3 & 4



## It's Our Community

### Looking West towards Units 2, 3 & 5





#### View North towards the Water Tow