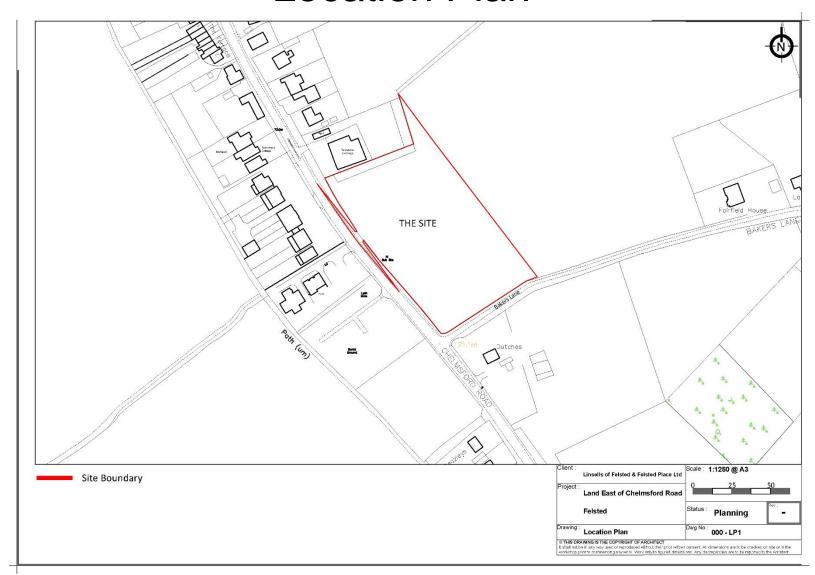

r Plans of Unit 8

EN DISTRICT



Elevations and Floor Plans of Plots 1-3 (3 no. dwellings)

LA COLLAR E



## Elevations and Floor Plans of plot 4 (Water Tower Conversion)











EN DISTRICT

Third Floor







### Looking North into the Site



## It's Our Community

### View East towards Units 2, 3 & 4



## It's Our Community

### Looking West towards Units 2, 3 & 5





#### View North towards the Water Tower





### Looking North towards Water Tower





### Internal View of POW Hut



## It's Our Community

#### **Internal Views of Water Tower**



## It's Our Community

### Looking West – Hut to be demolished





#### Mural inside units 1 & 2





### Looking South back toward the drive





### UTT/22/3513/FUL

Land East Of
Chelmsford Road
Felsted



#### **Location Plan**





#### Proposed Site Plan





#### Proposed Footpath Extension





Clien:: Linsells of Felsted and Felsted Place Ltd Site: Land East of Chalmsford Road, Felster

Dete Scale
December 2022 1 503 @ A1

James Blake Associates Ltd.

#### Proposed Landscaping Masterplan



Land East of Chelmsford Road, Felsted



#### Elevations of the Village Shop















| Client :<br>Linsells of Felstod & Felstod Place Ltd | Scale: 1:100 & A1 |   |
|-----------------------------------------------------|-------------------|---|
| Project<br>Land East of Chelmsford Road             | Q 1 2 3           | - |
| Folsted                                             | Status: Planning  |   |
| Village Shop - Elevations                           | 200 - VS1F1F2     |   |



#### Elevations of the Garage/Off