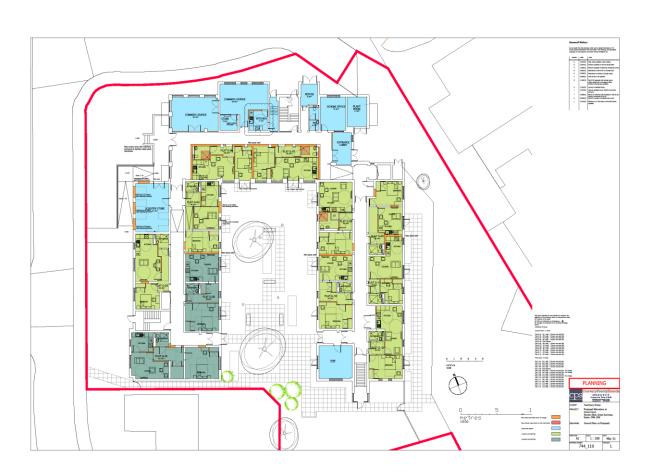

# Elevations ii















# Elevations



The copyright in all drawings, schedules, specifications are other discussertation propased by Scane Architects in relatition project shall remain the property of Scane Architects and not be relatived; lesseed or copied without prior written on

Den den



t Name Troy Homes

Each at Sunsylve

Drawn by OSI, Checked Scale 1:00 @ Al Date Scane Ref. 1991 Rev no. SCENE



# Site plan





#### UTT/23/1734/FUL

Land At Pound Hill Little Dunmow



## Site Plan





#### Street Scene





#### UTT/23/0068/FUL

Grove Court
Nursery Rise
Great Dunmow





# Existing floor plan



# Existing ground floor plan





#### Location plan











# Proposed First Floor Plan





#### Proposed front entrance enhancement





# Proposed Ground Floor Plan



# Rear entrance enhancements





#### UTT/23/0515/FUL

Glan Howy
Bannister Green
Felsted























# SEFORD DISTRICA Plan 2588.2 site plan floor plans and elevations