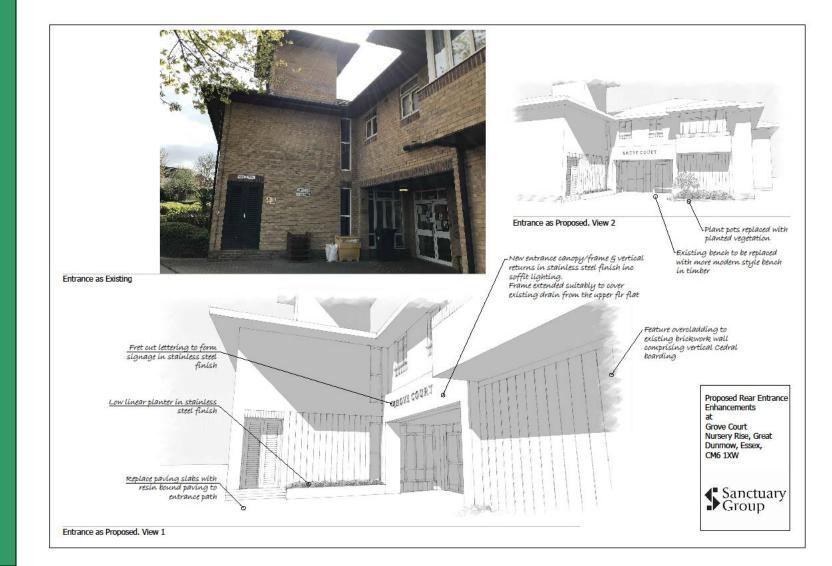

# Elevations



The copyright in all drawings, schedules, specifications are other discussertation propased by Scane Architects in relatition project shall remain the property of Scane Architects and not be relatived; lesseed or copied without prior written on

Den den



t Name Troy Homes

Each at Sunsylve

Drawn by OSI, Checked Scale 1:00 @ Al Date Scane Ref. 1991 Rev no. SCENE



# Site plan





#### UTT/23/1734/FUL

Land At Pound Hill Little Dunmow



## Site Plan





#### Street Scene





#### UTT/23/0068/FUL

Grove Court
Nursery Rise
Great Dunmow





# Existing floor plan



# Existing ground floor plan





#### Location plan











# Proposed First Floor Plan





#### Proposed front entrance enhancement





# Proposed Ground Floor Plan



# Rear entrance enhancements





#### UTT/23/0515/FUL

Glan Howy
Bannister Green
Felsted























# SEFORD DISTRICA Plan 2588.2 site plan floor plans and elevations