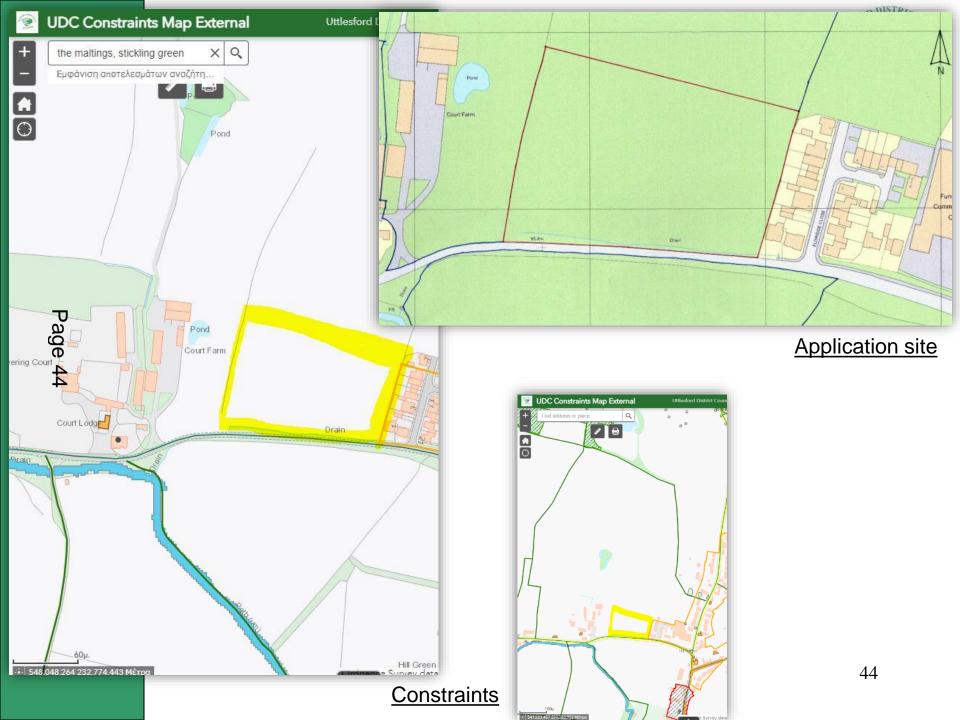

ute of the pure of the p

### Elevations of Plots 01, 02 and Office 3





Linsells of Felsted & Felsted Place Ltd

Elevations Plots 03, 04 & Flat 3 Dwg No

### Elevations of Plots 03, 04 and Flat 3





#### Elevations of Plot 5







#### Elevations of Plot 6







#### **Elevations of Cafe**







## STATE OF COMMUNITY

### View North East into the Proposed Site



# It's Our Community

# Adjacent Telephone Exchange Building



# LES Our Community

#### Looking North from within the Site



# It's Our Community

#### View North West from within the Site



# It's Our Community

#### Looking South West across the Site



# LES OU COMMUNICA

### Built Form Opposite the Site Entrance





## Oak Subject to TPO - 2/85/52





#### UTT/23/1731/OP

Land North Of Stickling Green Clavering





#### **Photographs**













#### **Photographs**





#### UTT/23/1412/FUL

# Land At Sunnybook Farm Braintree Road Felsted

# Development Layout





## Materials





# Elevations ii















# Elevations



The copyright in all drawings, schedules, specifications are other discussertation propased by Scane Architects in relatition project shall remain the property of Scane Architects and not be relatived; lesseed or copied without prior written on

Den den



t Name Troy Homes

Each at Sunsylve

Drawn by OSI, Checked Scale 1:00 @ Al Date Scane Ref. 1991 Rev no. SCENE



# Site plan





#### UTT/23/1734/FUL

Land At Pound Hill Little Dunmow



## Site Plan





#### Street Scene





#### UTT/23/0068/FUL

Grove Court
Nursery Rise
Great Dunmow





# Existing floor plan