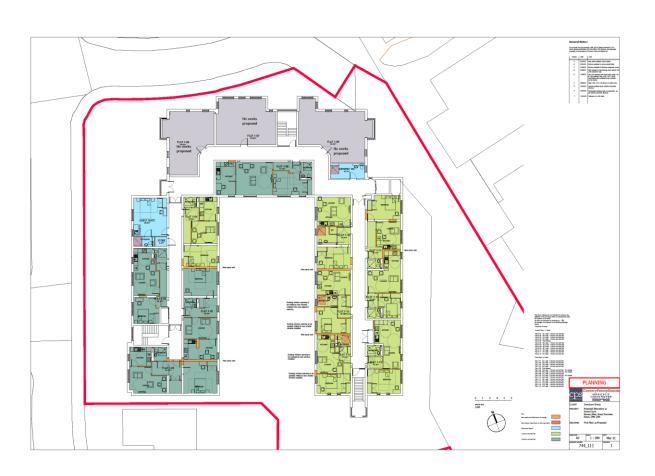

#### UTT/23/0068/FUL

Grove Court
Nursery Rise
Great Dunmow

# Proposed Ground Floor Plan