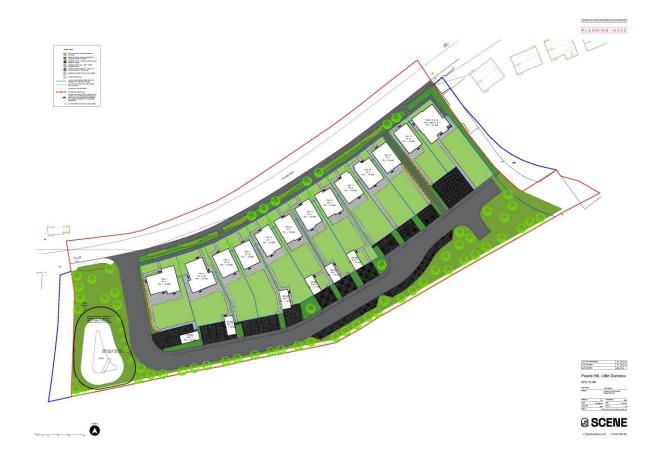

e Entrance





## Oak Subject to TPO - 2/85/52





#### UTT/23/1731/OP

Land North Of Stickling Green Clavering





#### **Photographs**













#### **Photographs**





#### UTT/23/1412/FUL

# Land At Sunnybook Farm Braintree Road Felsted

# Development Layout





## Materials





# Elevations ii















# Elevations



The copyright in all drawings, schedules, specifications are other discussertation propased by Scane Architects in relatition project shall remain the property of Scane Architects and not be relatived; lesseed or copied without prior written on

Den den



t Name Troy Homes

Each at Sunsylve

Drawn by OSI, Checked Scale 1:00 @ Al Date Scane Ref. 1991 Rev no. SCENE



# Site plan





#### UTT/23/1734/FUL

Land At Pound Hill Little Dunmow



## Site Plan





#### Street Scene





#### UTT/23/0068/FUL

Grove Court
Nursery Rise
Great Dunmow





# Existing floor plan



# Existing ground floor plan





#### Location plan











# Proposed First Floor Plan





#### Proposed front entrance enhancement





# Proposed Ground Floor Plan



# Rear entrance enhancements





#### UTT/23/0515/FUL

Glan Howy
Bannister Green
Felsted























# SEFORD DISTRICA Plan 2588.2 site plan floor plans and elevations