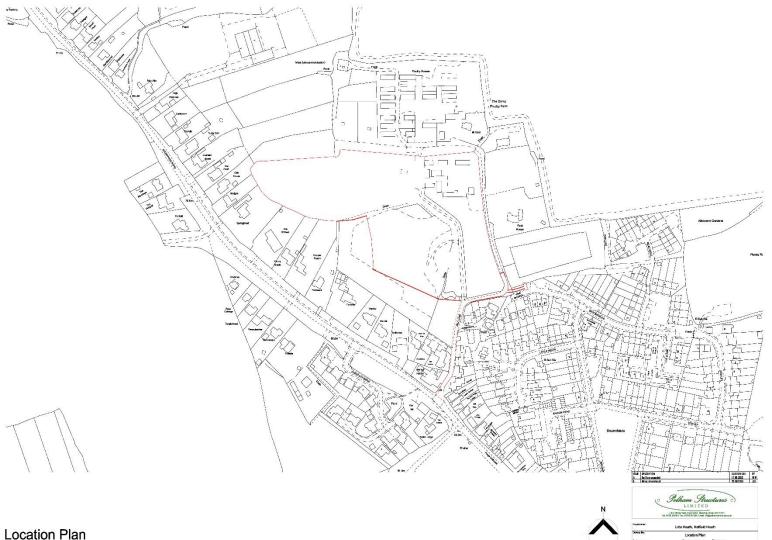

# Planning Committee 25<sup>th</sup> October 2023



### UTT/22/1261/FUL

Land To The West Of
Mill Lane
Hatfield Heath



#### **Location Plan**



Location Plan Little Heath, Hatfield Heath





#### Proposed Site Plan



1:100 ELEVATIONS

## Elevations and Floor Plans of Units 1 & 2 (Holiday Lets)

E STORD DISTRICT



## Elevations and Floor Plans of Unit 3 (Holiday Lets)

ESTORD DISTRICT,



## Elevations and Floor Plans of Unit 4 (Holiday Lets)

ELSTORD DISTRICT COLL



## Elevations and Floor Plans of Unit 5 (Holiday Lets)



## Elevations and Floor Plans of Unit 6 (Holiday Lets)

EN DISTRICT



## Elevations and Floor Plans of Unit (Holiday Lets)

EN DISTRICT



#### Elevations and Floor Plans of Unit 8

EN DISTRICT



Elevations and Floor Plans of Plots 1-3 (3 no. dwellings)

LA COLLAR E



## Elevations and Floor Plans of plot 4 (Water Tower Conversion)











EN DISTRICT

Third Floor







### Looking North into the Si