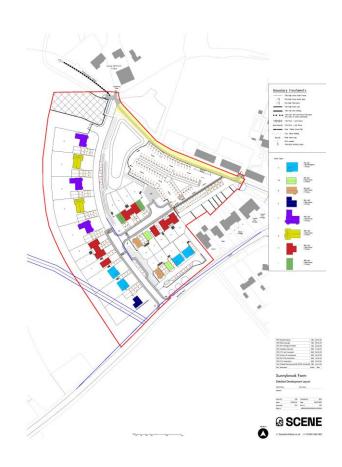

### Elevations of Plots 03, 04 and Flat 3





#### Elevations of Plot 5







#### Elevations of Plot 6







#### **Elevations of Cafe**







## STATE OF COMMUNITY

### View North East into the Proposed Site



# It's Our Community

# Adjacent Telephone Exchange Building



# LES Our Community

#### Looking North from within the Site



# It's Our Community

#### View North West from within the Site



# It's Our Community

#### Looking South West across the Site



# LES OU COMMUNICA

### Built Form Opposite the Site Entrance





## Oak Subject to TPO - 2/85/52





#### UTT/23/1731/OP

Land North Of Stickling Green Clavering





#### **Photographs**













#### **Photographs**





#### UTT/23/1412/FUL

# Land At Sunnybook Farm Braintree Road Felsted

# Development Layout





## Materials





# Elevations ii















# Elevations



The copyright in all drawings, schedules, specifications are other discussertation propased by Scane Architects in relatition project shall remain the property of Scane Architects and not be relatived; lesseed or copied without prior written on

Den den



t Name Troy Homes

Each at Sunsylve

Drawn by OSI, Checked Scale 1:00 @ Al Date Scane Ref. 1991 Rev no. SCENE



# Site plan





#### UTT/23/1734/FUL

Land At Pound Hill Little Dunmow



## Site Plan





#### Street Scene





#### UTT/23/0068/FUL

Grove Court
Nursery Rise
Great Dunmow





# Existing floor plan



# Existing ground floor plan





#### Location plan











# Proposed First Floor Plan





#### Proposed front entrance enhancement





# Proposed G