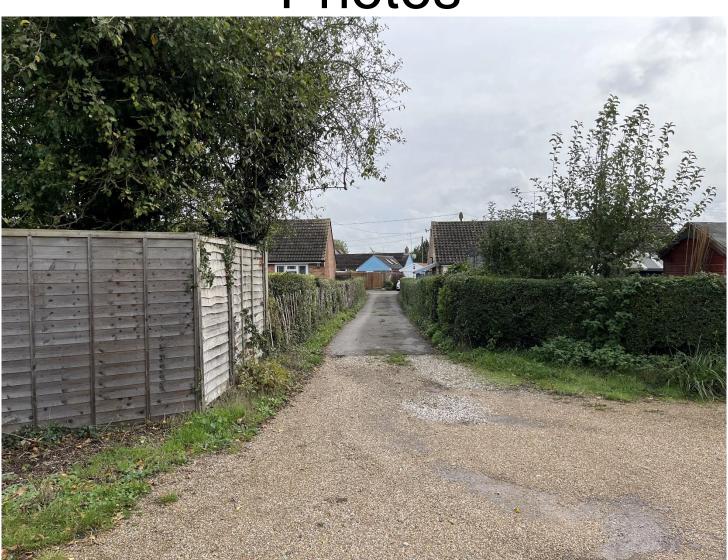

ations are other discussertation propased by Scane Architects in relatition project shall remain the property of Scane Architects and not be relatived; lesseed or copied without prior written on

Den den



t Name Troy Homes

Each at Sunsylve

Drawn by OSI, Checked Scale 1:00 @ Al Date Scane Ref. 1991 Rev no. SCENE



# Site plan





#### UTT/23/1734/FUL

Land At Pound Hill Little Dunmow



## Site Plan





#### Street Scene





#### UTT/23/0068/FUL

Grove Court
Nursery Rise
Great Dunmow





# Existing floor plan



# Existing ground floor plan





#### Location plan











# Proposed First Floor Plan





#### Proposed front entrance enhancement





# Proposed Ground Floor Plan



# Rear entrance enhancements





#### UTT/23/0515/FUL

Glan Howy
Bannister Green
Felsted























# SEFORD DISTRICA Plan 2588.2 site plan floor plans and elevations